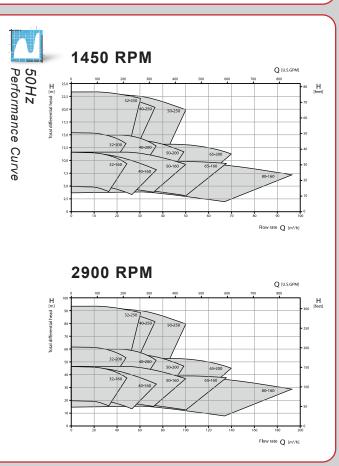

Speck TOE-GN Centrifugal Thermal Tansfer Pumps are designed for the pumping of organic heat transfer oils on mineral and/or synthetic heat transfer applications throughout the world. The TOE-GN performance data is impressive as well. 880 - 925 GPM, and 312ft. to 360ft. of Head with oil at temperatures of 660°F.

GPM up to 880 GPM

PSI max. 232 PSI

TEMP Hot Oil up to 662°F

HEAD 328 ft.