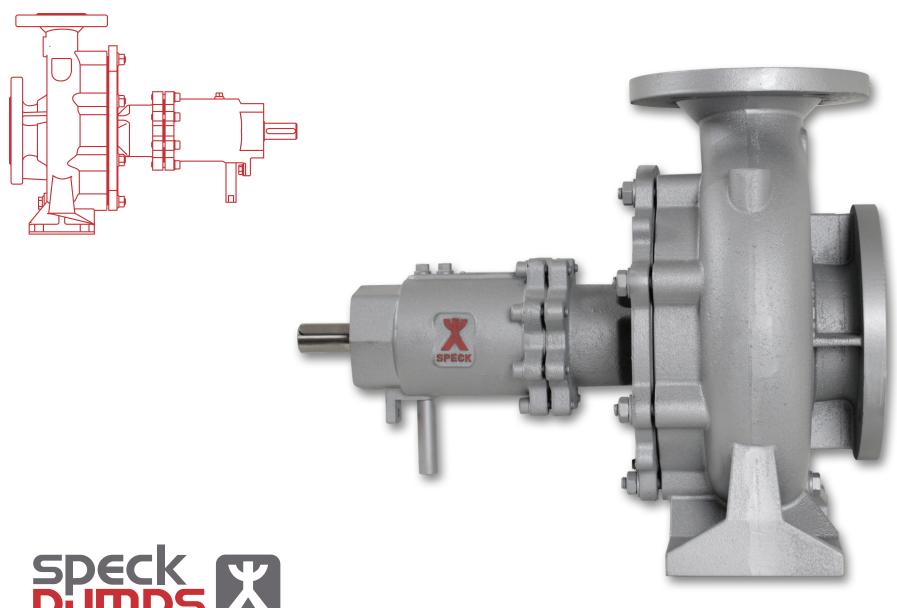

# Speck Dumps X

**Centrifugal Thermal Transfer Pump** 

## **Features**

The SPECK TOE-GN Series Centrifugal Pumps are horizontal, foot-mounted heat transfer pumps with end suction and top discharge. The TOE Series is also available with a magnetic coupling. Pumps are supplied with a mechanical seal design. Unit is coupled to a standard motor. This pump series dimensionally interchanges with many other thermal oil pump manufacturers.

# Description

The pump comes standard with a mechanical shaft seal design. Suction and Discharge mounting flanges for the GN Series are ANSI 150# RFB16.5 and the casing is made from nodular spheriodal graphite cast iron. Suction and Discharge mounting flanges are ANSI and are drilled to ANSI specifications.