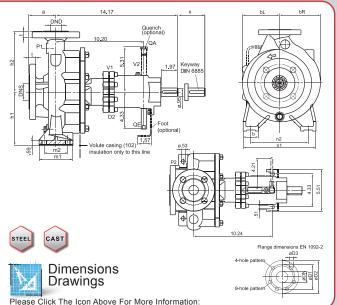

# Description

The pump comes standard with a mechanical shaft seal design. Suction and Discharge mounting flanges for the GN Series are ANSI 150# RFB16.5 and the casing is made from nodular spheriodal graphite cast iron. Suction and Discharge mounting flanges are ANSI and are drilled to ANSI specifications.